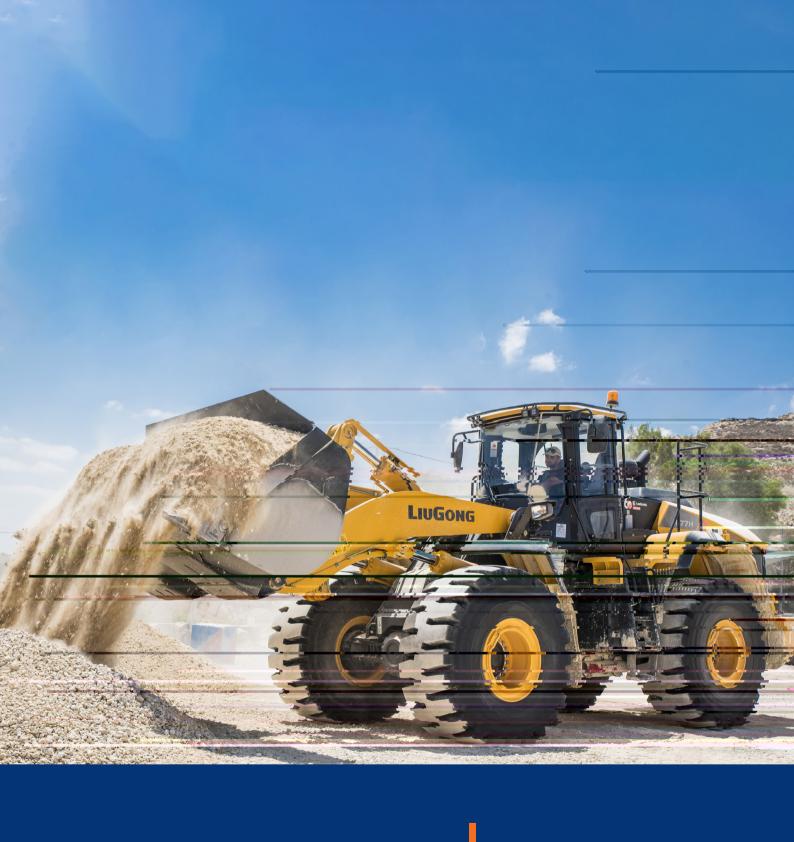

## 877H SPECIFICATIONS >>>

| 2/ <b>-</b> ↓                      |
|------------------------------------|
| ر ا <sup>الا</sup> ال              |
| <b>&amp;</b>                       |
| ~, /·                              |
| /2 .) = 2,000 I                    |
| 1, $\sqrt{0}$ $\downarrow$ = 1, 00 |
| 1.                                 |
|                                    |
| , &, s = -k s . , . No.            |
|                                    |