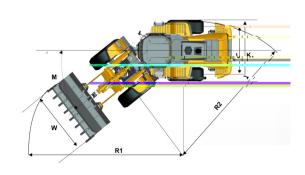

| BUCKET PERFORMANCE |           |
|--------------------|-----------|
| To de la Alban     | .2 - / .0 |

| DIMENSIONS                                        |                       |
|---------------------------------------------------|-----------------------|
| I <sup>M</sup> > ψω A A > .                       | / <b>1</b> I          |
|                                                   | , 01                  |
| 1 24 1 19                                         | , 🐧 I                 |
| 1 =                                               | 2,2 0 1               |
| <b>□</b> = 12 · · · · · · · · · · · · · · · · · · | 2, <b>0</b> l         |
| Company Association                               | ,1 0 1                |
| ad <sup>W</sup> و ملاین با "Bo #bo                | /\$                   |
| - T. A., Ju dr. Al.                               | 2 •                   |
| Total Son Assessment                              | , 00 1                |
| and a partie, there for                           | , 21 1                |
| = = 32 A/V                                        | ,1/ <mark>}}</mark> l |
|                                                   |                       |