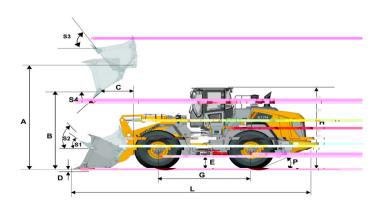

| BUCKET PERFORMANCE |           |
|--------------------|-----------|
| To de la Alban     | .2 - / .0 |

| DIMENSIONS                                        |                       |
|---------------------------------------------------|-----------------------|
| I <sup>M</sup> > ψω A A > .                       | / <b>1</b> I          |
|                                                   | , 01                  |
| 1 24 1 19                                         | , 🐧 I                 |
| 1 =                                               | 2,2 0 1               |
| <b>□</b> = 12 · · · · · · · · · · · · · · · · · · | 2, <b>0</b> l         |
| Company Association                               | ,1 0 1                |
| ad <sup>W</sup> و ملاین با "Bo #bo                | /\$                   |
| - T. A., Ju dr. Al.                               | 2 •                   |
| Total Son Assessment                              | , 00 1                |
| and a partie, there for                           | , 21 1                |
| = = 32 A/V                                        | ,1/ <mark>}}</mark> l |
|                                                   |                       |