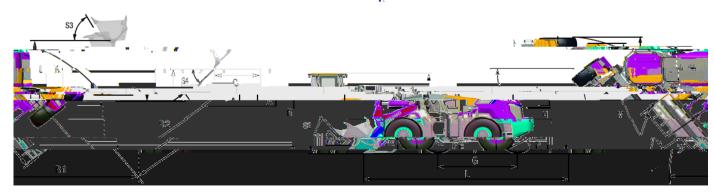

| BL | JCKET PERFORMANCE |       |
|----|-------------------|-------|
| _  | \ -               | 1.7/- |
|    |                   | ı     |

| DIMENSIONS                                         |       |
|----------------------------------------------------|-------|
| u / _< A.A ~                                       |       |
| ц Т , < Д,                                         | - 1 / |
| , And Sy.                                          | - 1/  |
| l Τ , ← . Δ.                                       | 1. /  |
| . T,,                                              | 1. /  |
| , \ - /                                            | 1.1-  |
| L , <                                              | • 1   |
| , ~ A., ,< , A                                     | _ /   |
| , . 10 . 1 - , 1                                   | -, 4  |
| $\sim$ $\sim$ $\sim$ $\sim$ $\sim$ $\sim$ $\sim$   | - 11- |
| $T^{1}T_{\mathcal{F}^{\prime}}$ , $L_{F^{\prime}}$ | 1/    |
|                                                    |       |