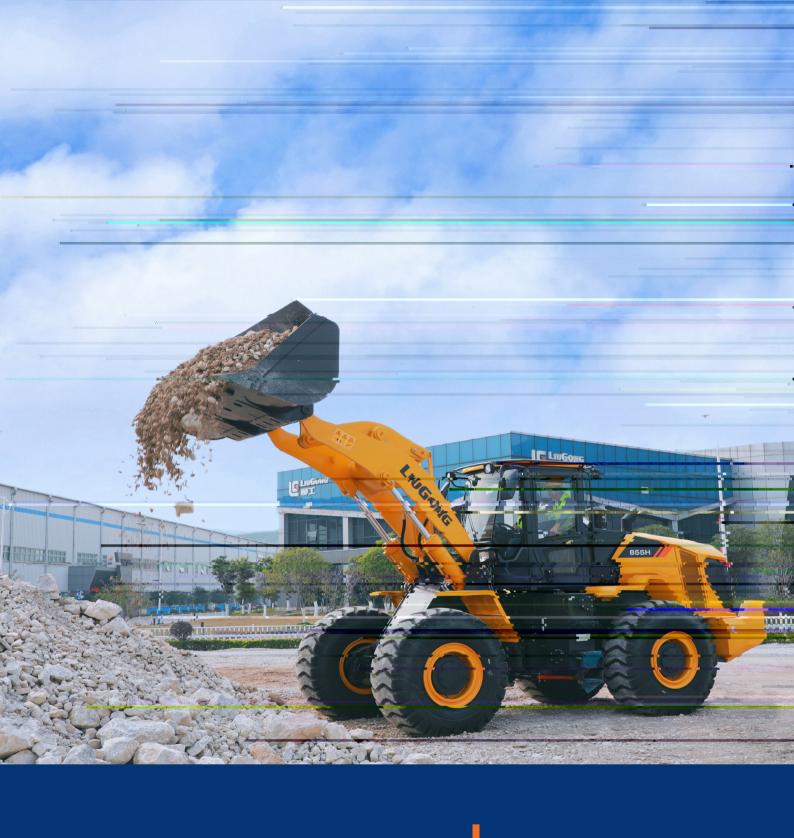

## 855H SPECIFICATIONS >>>

| ENGINE         |                                         |
|----------------|-----------------------------------------|
| - 3003 - , KAS | s <sub>14</sub> - • •                   |
| LA A           |                                         |
| L , <          | - 1                                     |
| - A . ,        | T 1 1 1 1 1 1 1 1 1 1 1 1 1 1 1 1 1 1 1 |
|                | T 1/, . 1/, 1///.                       |
| ./             | 11 , - , 11 , 11 .                      |
| 15, <1-        |                                         |
| <b>.</b> 6 / . |                                         |
| <b>.</b> .     | Ay                                      |